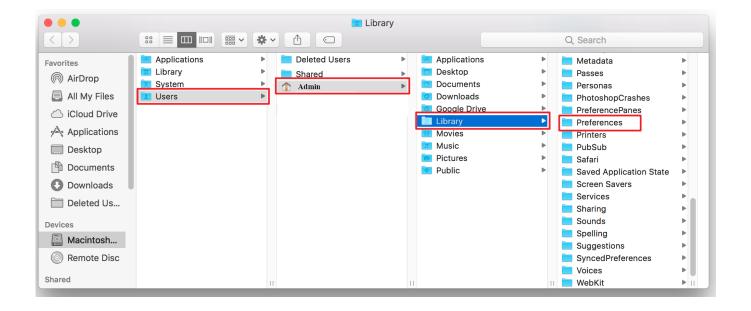

### Wacom Tablet Driver Mac Os X 10.11

1/3

The driver will work, but you can't open the Wacom Config Pane in System Preferences.. 11 El Capitan) Bamboo Pen & Touch - CTH-460This is a simple fix, you just need the right driver release.. 2 6-5 dmgBackup /Library/PreferencePanes/PenTablet prefPaneReplace the prefpane from 5) with the pane from 2) so you are using the latest prefpaneReplace the PenTablet.

In case you want to do the hacking by yourself follow these steps:Install the PenTablet\_5.

Download the hacked Control Pane here It is the Control Pane from driver 5 3 6-6 but uses the Info.. Use this driver from Europe: http://downloadeu wacom com/pub/Mac/PenTablet\_5 3 5-4.. 11 (El Capitan) I have two older graphic tablets from Wacom, a Graphire 3 (CTE-430) and a Bamboo Pen & Touch (CTH-460).